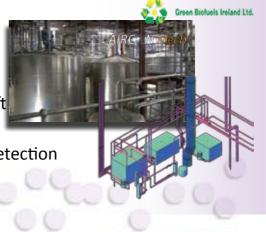

# **Glanbia Plc**

- Stainless Steel bifurcated fans, steam condensate & chilled piping, AHU's and BMS control system
- Value £250,000
- Contracted direct to client

- Bio-diesel production
- Oil fired steam boilers
- Laboratory install with soft water de-ionised system
- Sensitive Gas methanol detection system
- Value £10,000,000