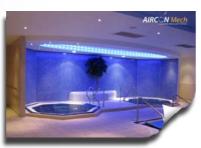

# **Scope of Works**

- Full HVAC systems (incl. Gas Fired, Oil Fired, District Heating and A/c systems)
- Water Services (Hot & Cold supply, Greywater Storage, etc.)
- Plumbing (Installation of Sanitaryware, Drainage, Water Storage etc.)
- Fire Protection (Sprinklers, Dry Risers etc.)
- Electrical Services (Lighting, Power Supply, Sound Wiring)