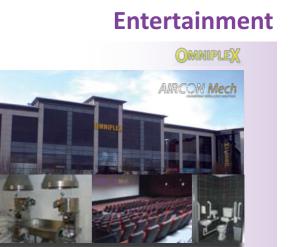

# **Omniplex Cinemas**

- 14 Cinema Locations
- Range from 3 to 9 Screens
- Full Mechanical spec incl.
   Digital Projector Extraction
- Value £8,000,000 per venue